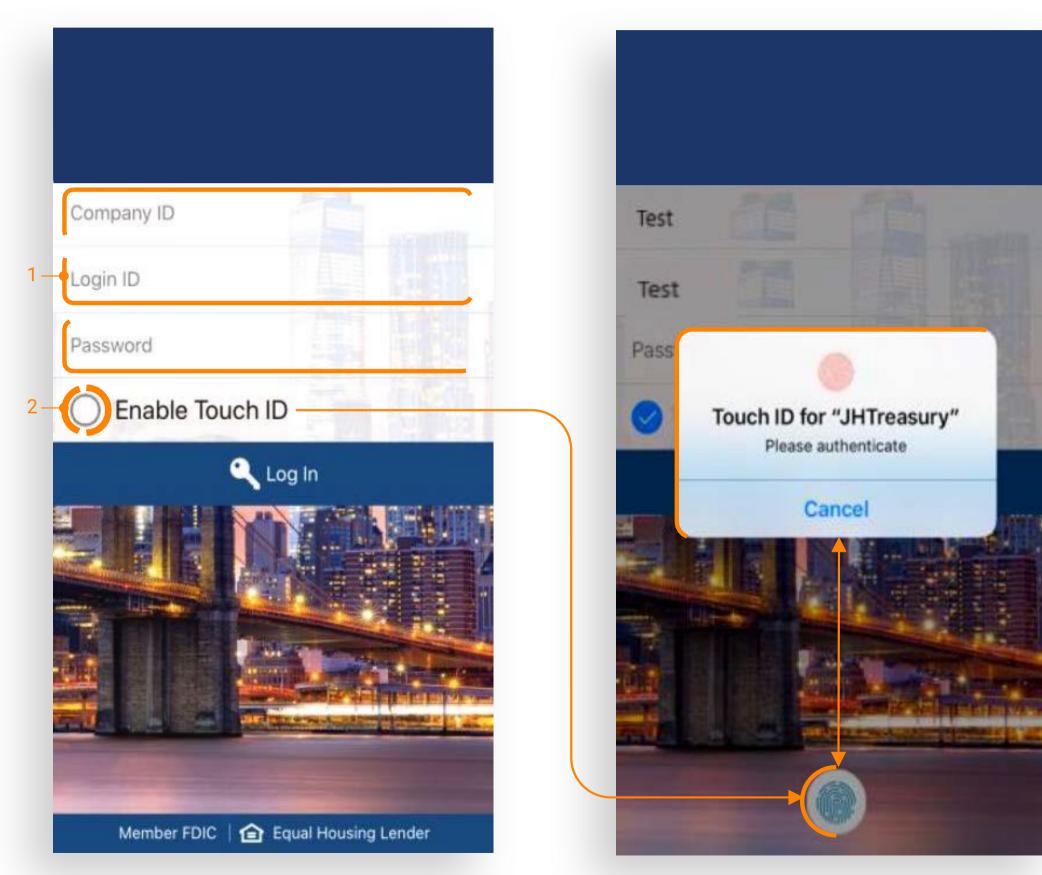

#### 1. Login Process

• Enter Company ID, Login ID and Password.

•The user may be prompted to establish or answer authentication questions.

• Upon successful login, the user is taken to the Dashboard.

#### 2. Biometric Authentication

•To enroll in biometric login, select Enable Touch ID> Face ID> Fingerprint.

#### NOTE:

• Users cannot be logged into channel and mobile at the same time.

•If biometric login is enabled and the users password has changed since enrollment, the user will need to login manually with the new password and re-enroll.