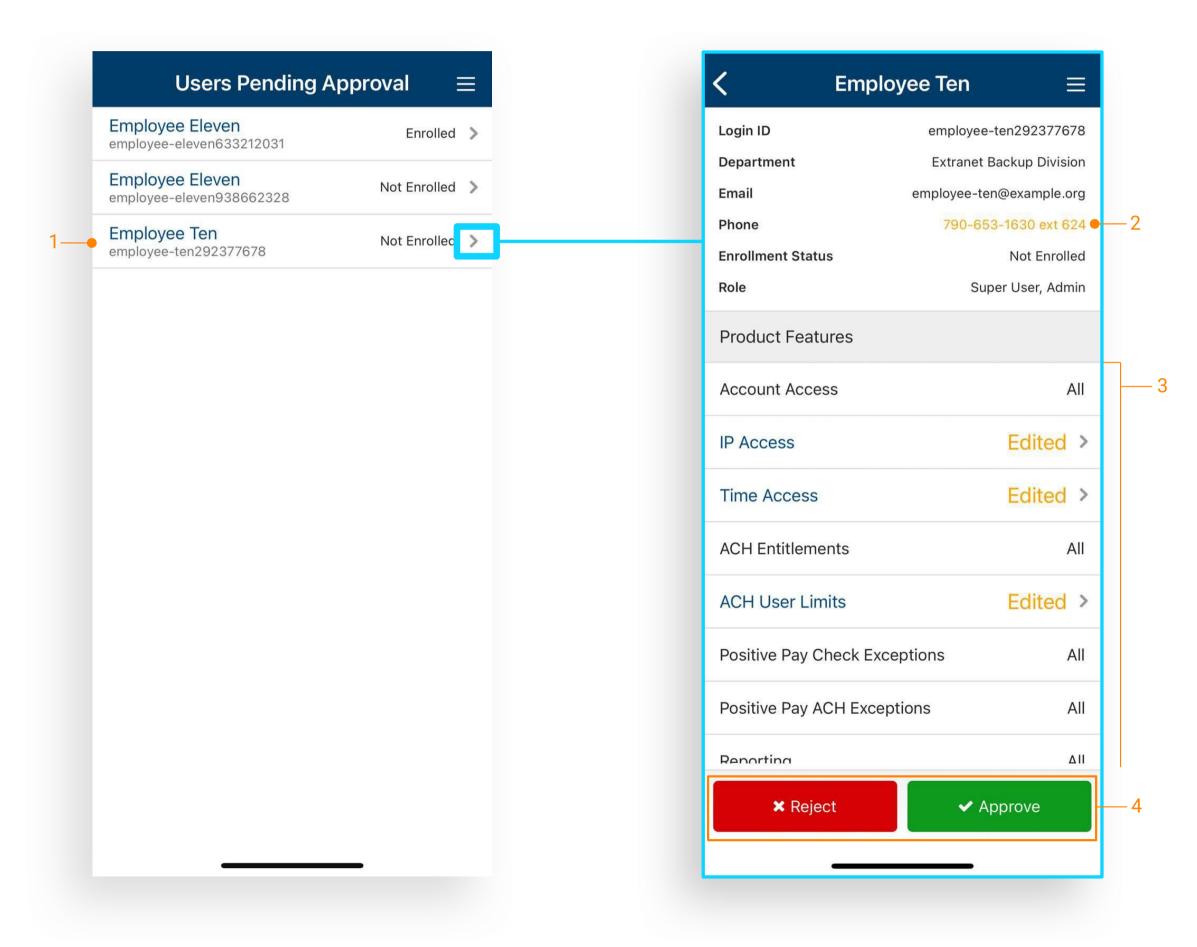

#### User Approvals

- 1. Select a user to view details.
- 2. Edited permissions will display in yellow.
- 3. Under Product Features, select the feature to view additional details.
- 4. Select to approve or reject the user.