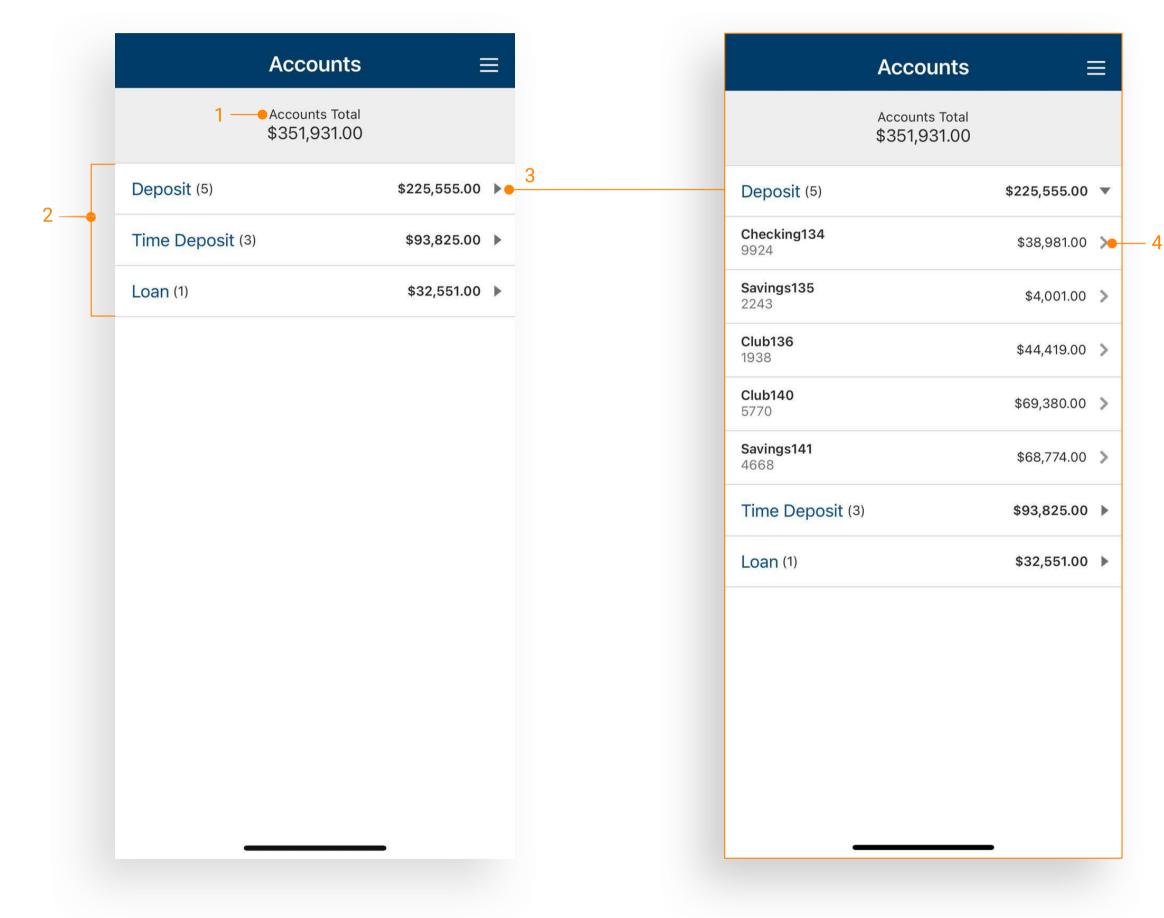

Accounts

- 2. Deposit Groups Accounts are grouped by type:
  - Deposit
  - Time Deposit
  - Loan
- 3. Individual Accounts Select the arrow next to an account type to display individual accounts.
- 4. View Account Details Toggle the chevron to view details and transactions.