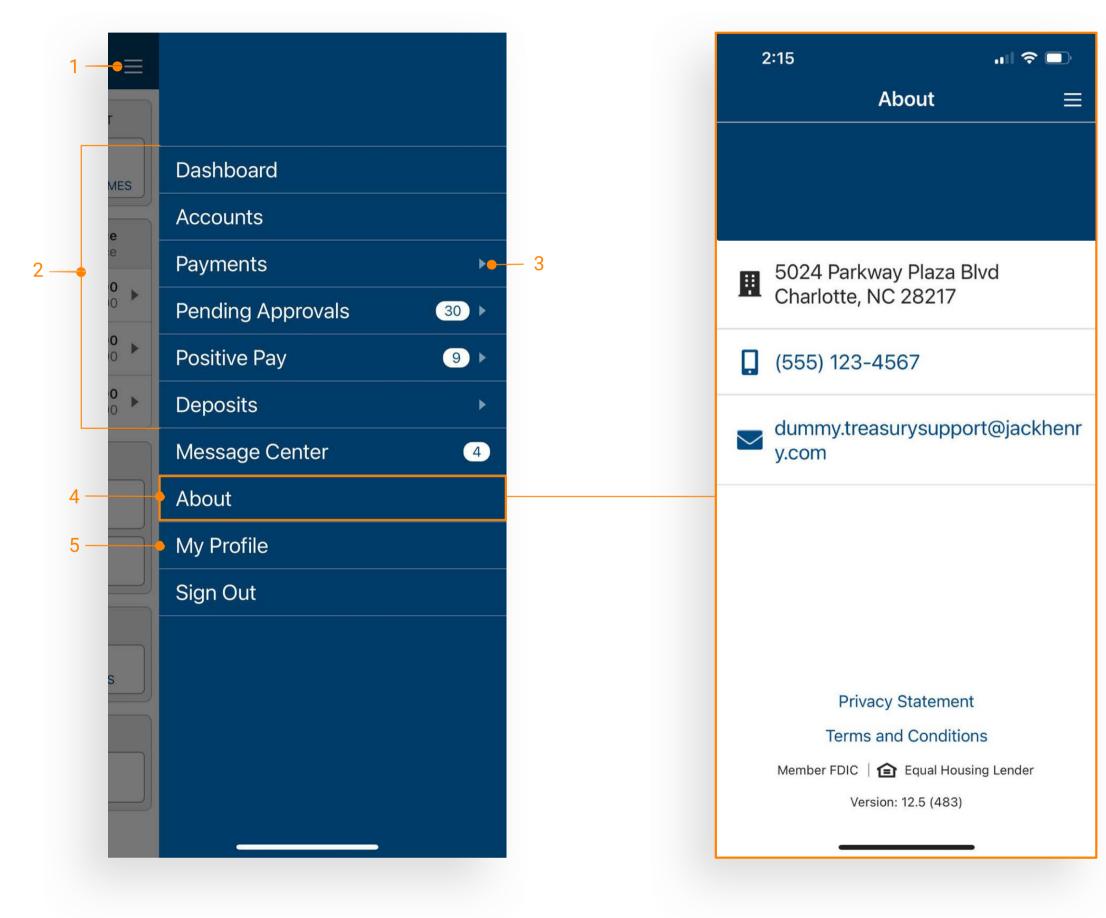

Main Menu

- 1. Main Menu Select the menu icon to display full menu options.
- 2. Menu Items Select a menu item to be taken directly to the corresponding page.
- 3. Menu Dropdown Select the dropdown arrow next to an item to display the sub menu.
- 4. About Contains contact information, Privacy Statement and Terms and Conditions. Select Privacy Statement and Terms and Conditions to view details.
- 5. My Profile Select My Profile to change your password.